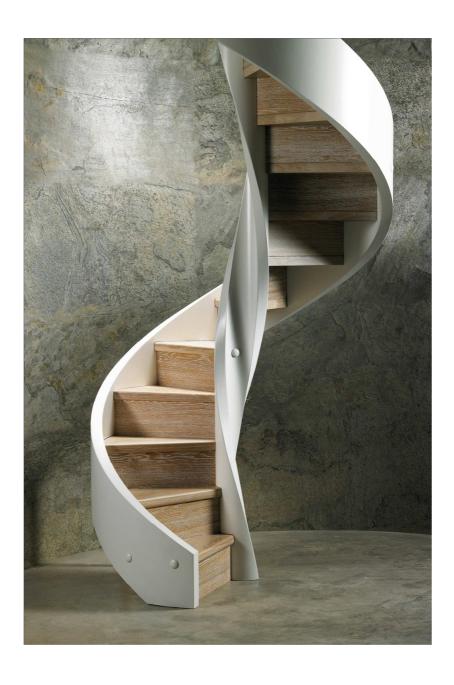

## Specifications of spiral staircases in wood:

The stairs in question are custom-made from an outer diameter of 120 cm. to a maximum standard of 220 cm. The inner and outer bands are made of bent plywood. Angle, step and riser are optimized according to the specific situation; an anchor to guarantee rigidity is necessary at the half of the stair.

**Steps**: wood types on demand, closed riser available.

**Finishes**: the product is suitable for the widest customization, the bands can be in RAL lacquered finish or mural made or entirely of wood, the treads can also be finished in the sample.

Railings: painted steel, satin stainless steel, wood.